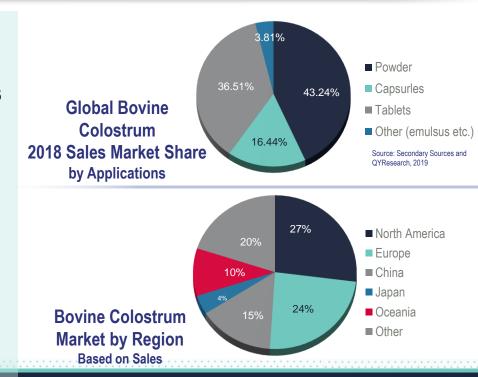

## **Attractive Opportunity with Emerging Global Bovine Colostrum Market**

Global Colostrum Retail Market ~\$1.4B in 2018 with CAGR: +4% from 2018-2025