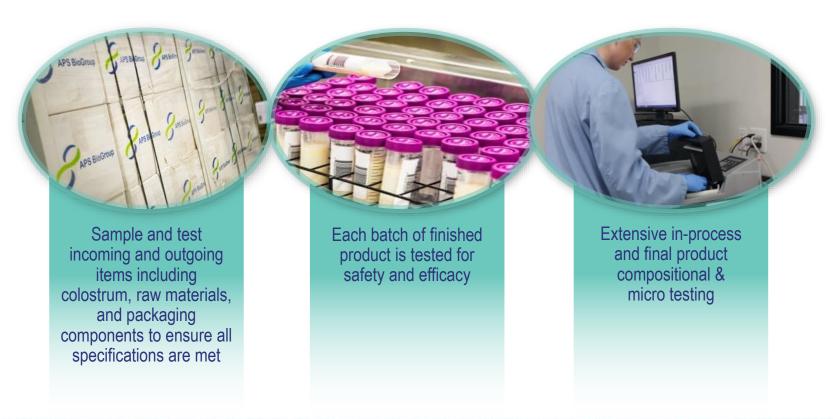

#### **Quality**

Stringent quality assurance systems

In-process and finished product tested for safety (micro) and to ensure that it meets specifications

## **Quality Standards**

#### **QUALITY**

Each dairy is thoroughly evaluated through formal assessment process of quality guidelines.

#### **TRACEABILITY**

Dairies are assigned unique ID number which is traced throughout the entire manufacturing process