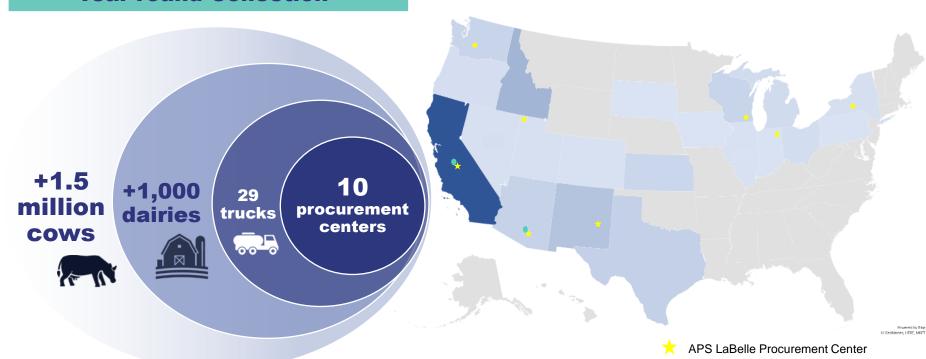

## **Collection Infrastructure**

\*As the demand for Bovine Colostrum grows, we will expand our collections to include other countries.

APS LaBelle Manufacturing Centers

#### **Year-round Collection\***

25

## **Colostrum Collection**

Expansive and growing procurement network 1000+ dairies

Only collect first day colostrum