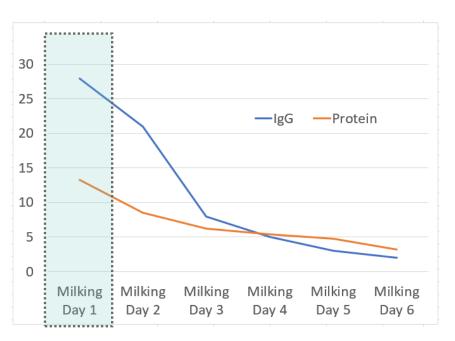

## **Higher Bioactivity**

First Day Colostrum Milking which has higher bioactivity than subsequent days

Proprietary processing that does not degrade immune and growth factors, and retains bioactivity

### **Colostrum to Milk Transition**

PanTheryx™ only collects from first day milkings after the calf receives what it needs.

#### **ANIMAL CARE**

Dairies are in compliance with local, state, and federal laws and regulations for animal care and herd health

PanTheryx only collects from first day milkings after the calf receives what it needs.